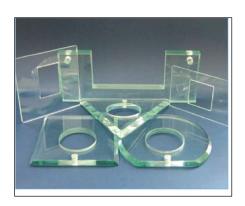

# **Standard Straight and Shape Cutting Function**

By aid of automatic speed and pressure adjustment gives you the perfect glass cutting for straight glass, shape glass and irregular shape glass

**Perfect Shape** is software for the management of Parametric Shapes. The big library included and the ability to create new parametric shapes with a geometrical meta-language is potentially an infinite resource for your shape cutting.