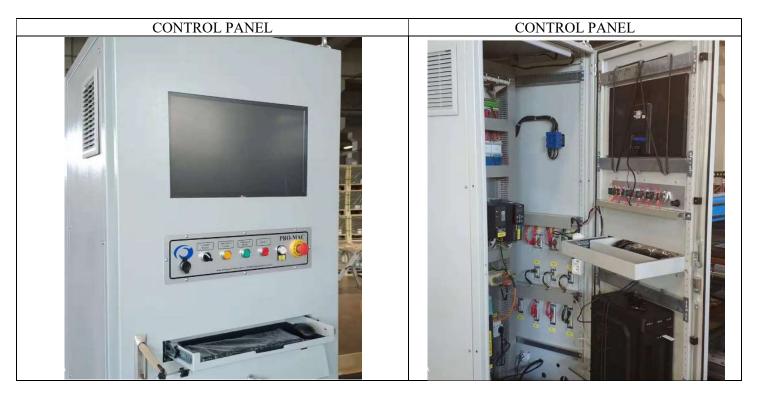

### **PC Based Control Panel**

- PC based control panel with Windows 7 operating system
- User friendly and multi language user interface
- Data transfer to cutting table by Network cable, flash disk or any portable device
- Data transfer to Automatic Profile Bending Machine
- CD/DVD-Rom driver, Network Card, Wireless, 1 GB Ram, Intel Atom Processor, 300 GB Hard Disk Drive 19 Inch LCD wide screen

### **COMPONENTS USED IN MACHINE:**

MAIN BREAKER, FUSE, RELAYS
 SERVO MOTORS
 SIEMENS / GERMANY
 SERVO DRIVES
 SIEMENS / GERMANY
 POWER AND ENCODER CABLES
 SIEMENS / GERMANY
 I/O CAERD
 SIEMENS / GERMANY
 CONTROLLER
 SIEMENS / GERMANY
 LIMIT SWITCHES
 SCHNEIDER / GERMANY

• 24 VOLT POWER SUPLY : OMRON / JAPAN

• SAFETY RELAY FOR PHASE CONTROL :

PNEUMATIC CYLINDERS
 PNEUMATIC CONNECTION
 : FESTO /GERMANY or SMC JAPAN
 : LEGRIS / GERMANY or SMC JAPAN

# **Pictures of Machine:**