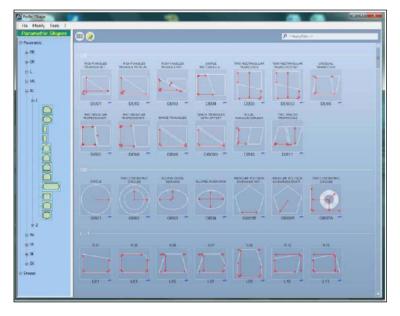

### The optimization software includes the following modules:

Perfect CUT Optimization Software

• Perfect LABEL Label preparing and printing software

• Perfect Shape A program for parametric shape management with ready library

**Perfect Shape** is software for the management of Parametric Shapes. The big library included and the ability to create new parametric shapes with a geometrical meta-language is potentially an infinite resource for your shape cutting.

It allows inserting breaking lines, notches, holes, grinding, coating and many other process.

But not only Parametric Shapes: PERFECT SHAPE can work also on standard DXF files and other kind of shapes allowing inserting very quickly special production works without the use of a CAD. Include a fast search for locating a shape just writing a part of his name of description.

OCX modules of PERFECT SHAPE are available in order to integrate the shape loading procedure inside any third-party management software.