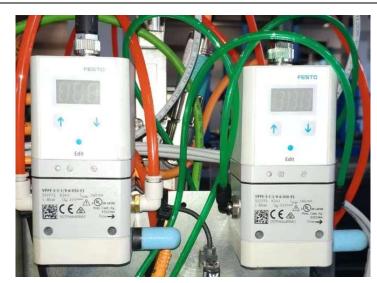

• 24 VOLT POWER SUPLY : OMRON / JAPAN

• SAFETY RELAY FOR PHASE CONTROL :

PNEUMATIC CYLINDERS
 PNEUMATIC CONNECTION
 : FESTO /GERMANY or SMC JAPAN
 : LEGRIS / GERMANY or SMC JAPAN