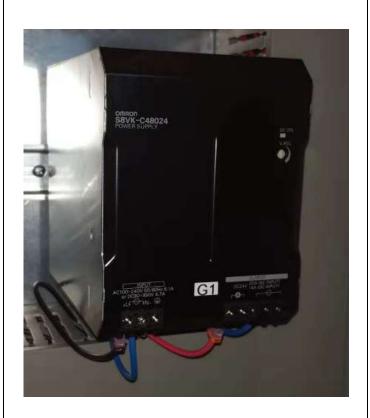

• 24 VOLT POWER SUPLY : OMRON / JAPAN

• SAFETY RELAY FOR PHASE CONTROL :

PNEUMATIC CYLINDERS
 PNEUMATIC CONNECTION
 : FESTO /GERMANY or SMC JAPAN
 : LEGRIS / GERMANY or SMC JAPAN

# 24 VDC POWER SUPLY-OMRON