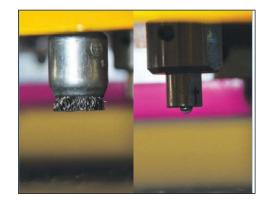

### **Mechanical Properties:**

- Vibration free working and movement thanks to heavy and sturdy steel construction structure
- Excellent precision table surface for perfect glass cutting and high quality glass breaking
- Table surface made by 22 mm thick strong MDF
- Long-life and smooth cushion table surface
- All Axis has been processed by CNC machines all at one time to catch stable structure
- Long-life metal head cutting diamonds
- Precious Cutting bridge
- Mechanical positioning system to make Glass referencing
- Automatic safety system against cutting head falling off the glass
- Straight and shape glass cutting feature
- Low-E Edge Deletion system for straight and shape glass
- Automatic glass cutting speed for clear and Low-E glass
- Hi-Tech operating head with an automatic cutting pressure
- High-tech buildings with a diamond head group
- Vinyl Glass cutting feature