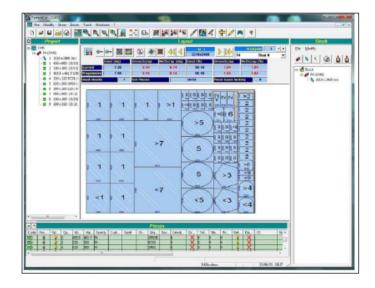

### The optimization software includes the following modules:

Perfect CUT Optimization Software

• Perfect LABEL Label preparing and printing software

• Perfect Shape A program for parametric shape management with ready library

Perfect Cut, the glass cutting optimization, enables to minimize scrap, machine working times and sectioning times. This software, which features a very high execution speed, is easy to use and designed for a fast typing of the measures. Quick switch between unit of measures (millimeters, centimeters, inches, fractional inches, foot, Taiwan inches, Taiwan foot).