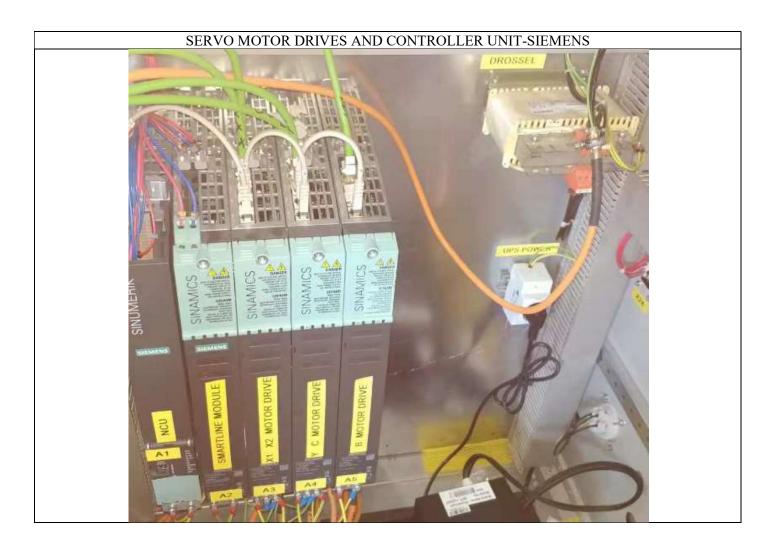

### **COMPONENTS USED IN MACHINE:**

MAIN BREAKER, FUSE, RELAYS
 SERVO MOTORS
 SIEMENS / GERMANY
 SERVO DRIVES
 SIEMENS / GERMANY
 POWER AND ENCODER CABLES
 SIEMENS / GERMANY
 I/O CAERD
 SIEMENS / GERMANY
 CONTROLLER
 SIEMENS / GERMANY
 LIMIT SWITCHES
 SCHNEIDER / GERMANY