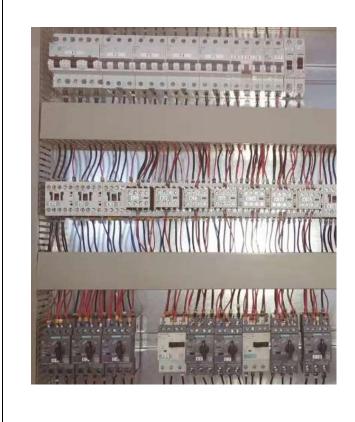

### **COMPONENTS USED IN MACHINE:**

MAIN BREAKER, FUSE, RELAYS
 SERVO MOTORS
 SIEMENS / GERMANY
 SERVO DRIVES
 SIEMENS / GERMANY
 POWER AND ENCODER CABLES
 SIEMENS / GERMANY
 I/O CAERD
 SIEMENS / GERMANY
 CONTROLLER
 SIEMENS / GERMANY
 LIMIT SWITCHES
 SCHNEIDER / GERMANY

# ELECTRIC COMPONENTS-SIEMENS