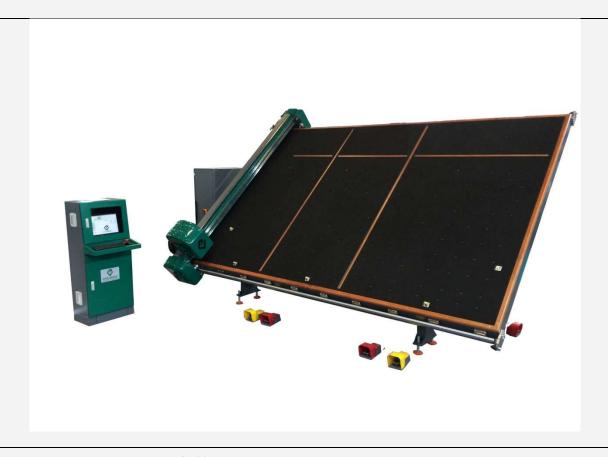

# **Pictures of Machine:**

### **Mechanical Properties:**

- Vibration free working and movement thanks to heavy and sturdy steel construction structure
- Excellent precision table surface for perfect glass cutting and high quality glass breaking
- Table surface made by 22 mm thick strong MDF
- Long-life and smooth cushion table surface
- All Axis has been processed by CNC machines all at one time to catch stable structure
- Long-life metal head cutting diamonds
- Precious Cutting bridge
- Mechanical positioning system to make Glass referencing
- Automatic safety system against cutting head falling off the glass
- Straight and shape glass cutting feature
- Low-E Edge Deletion system for straight and shape glass
- Automatic glass cutting speed for clear and Low-E glass
- Hi-Tech operating head with an automatic cutting pressure
- High-tech buildings with a diamond head group
- Vinyl Glass cutting feature